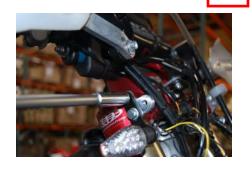

## ESK601 04-09 CRF250X & 05-09 CRF450X Ignition Key Switch Kit Fitting Instructions 3

Mount key switch with bracket to top right clamp bolt.

Unplug the stock 2pin & 3pin connectors underneath headlight **4** 