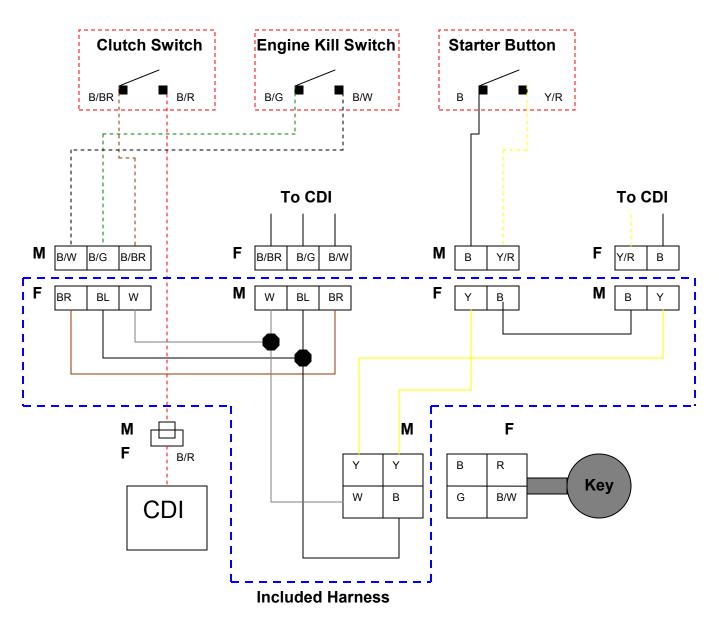

04-09 CRF250X / 05-09 CRF450X Wiring Schematic

Connectors viewed from back, locking tab on top

Electrosport Industries | 1-888-369-8359 | www.electrosport.com