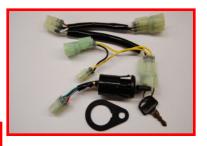

This kit will provide you with a plug in ignition key switch for your 04-09 CRF250X & 05-09 CRF450X.

Remove both headlight mounting bolts with 8mm wrench, and remove headlight.

Remove upper right side clamp bolt with 10mm wrench.