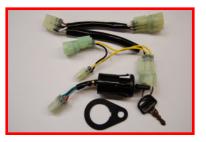

## ESK601 04-09 CRF250X & 05-09 CRF450X Ignition Key Switch Kit Fitting Instructions 3

Mount key switch with bracket to top right clamp bolt.

Unplug the stock 2pin & 3pin connectors underneath headlight **4** 

5

Plug in all connectors to their appropriate mate. See next page for details.

6

Reinstall headlight. Bike will now start like normal when key switch is in ON position. Bike will not start with key in OFF position.