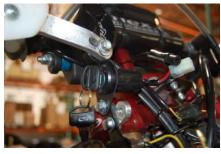

5

Plug in all connectors to their appropriate mate. See next page for details.

6

Reinstall headlight. Bike will now start like normal when key switch is in ON position. Bike will not start with key in OFF position.