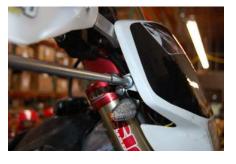

5

Plug in all connectors to their appropriate mate. See next page for details.

6

Reinstall headlight. Bike will now start like normal when key switch is in ON position. Bike will not start with key in OFF position.