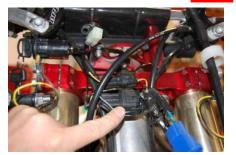

## ESK601 04-09 CRF250X & 05-09 CRF450X Ignition Key Switch Kit Fitting Instructions 3

Mount key switch with bracket to top right clamp bolt.

Unplug the stock 2pin & 3pin connectors underneath headlight **4** 