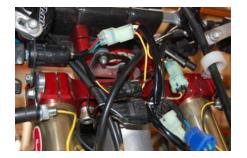

5

Plug in all connectors to their appropriate mate. See next page for details.

6

Reinstall headlight. Bike will now start like normal when key switch is in ON position. Bike will not start with key in OFF position.