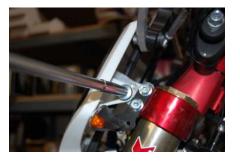

This kit will provide you with a plug in ignition key switch for your 04-09 CRF250X & 05-09 CRF450X.

Remove both headlight mounting bolts with 8mm wrench, and remove headlight.

Remove upper right side clamp bolt with 10mm wrench.